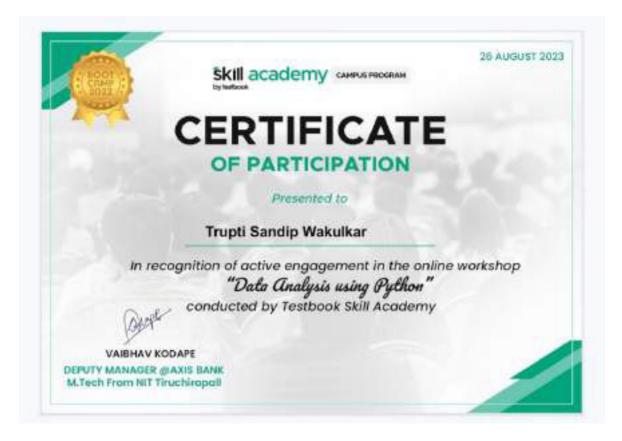

y and their application.All the participants consciously learned various changes in the technology and ask their queries.</li> <li>Overall Feedback of all the participants were satisfactory.</li> </ul> |  |
| ▶ Remark                          | The objective of this program fulfilled by the participated students & coordinators.                                                                                                                                                                                                      |  |

Prepared By Dr. A. P. Chaudhary

Near Z.T.C., Bhusawal-425203, Dist .- Jalgaon, Maharashtra, India.| (02582)224364, 221719, 221720 | www.ssgbcoet.com



## HINDI SEVA MANDAL'S (ESTD. 1950) SHRI SANT GADGE BABA COLLEGE OF ENGINEERING & TECHNOLOGY

**Program Photo** 











#### TRAINING AND PLACEMENT CELL

# NOTICE

Date: - 13.10.2022

All students of this Institute are informed that a program on "Master Class Program on Web Development" is organized on the below schedule:

**Date:** 14th October 2022 **Time:** 4.00 PM on wards **Venue:** E&TC Auditorium Hall.

So, all the students are directed to attend the same compulsory on given time.

Prof. R. A. Agrawal [Head - T. & P. Cell] Training & Pracement Cifficer Start Gauge Bates College of Engineering & Technology Biogrammer

Copy To:

- 1. The Principal
- 2. All HOD's with a request to communicate to all Students of departments





| Class: T.Y. | B.Tech.       | Attendance Record             | Dates-16/ 10/20 72