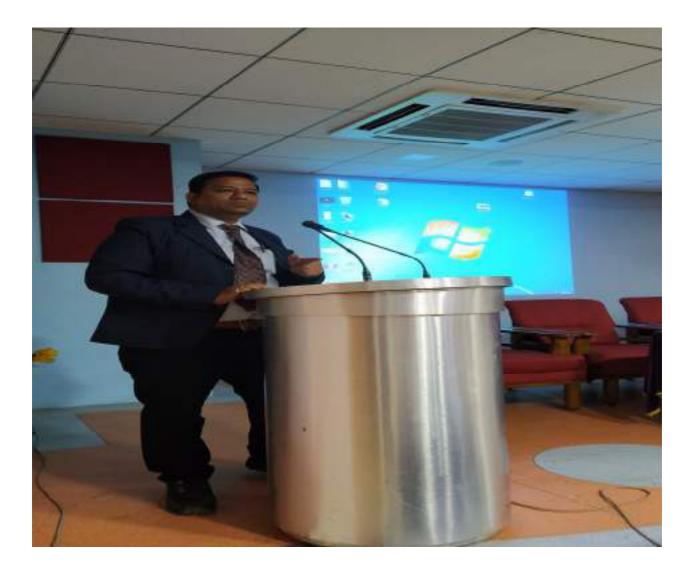

# **NOTICE**

Date: - 22.07.2022

All students of this Institute are informed that a program on "A Bootcamp Data Science: Latest Technological trends in Civil Engineering" is organized on the below schedule:

Date: 23-07-2022 Time: 11.00 AM Venue: E&TC Auditorium Hall

So, all the students are directed to attend the same compulsory on given time.

Prof. R. A. Agrawal [Head - T. & P. Cell] Training & Piacement Uthcer Shri Sant Gadge Baba College of Engineering & Technology. Bhusawal