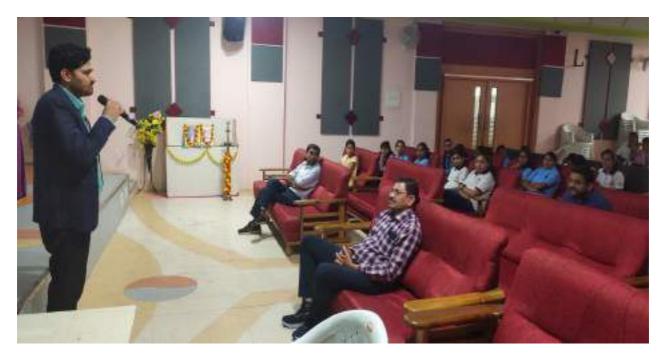

# **NOTICE**

Date: - 22.07.2022

All students of this Institute are informed that a program on "A Bootcamp Data Science: Latest Technological trends in Civil Engineering" is organized on the below schedule:

Date: 23-07-2022 Time: 11.00 AM Venue: E&TC Auditorium Hall

So, all the students are directed to attend the same compulsory on given time.

Prof. R. A. Agrawal [Head - T. & P. Cell] Training & Piacement Uthcer Shri Sant Gadge Baba College of Engineering & Technology. Bhusawal