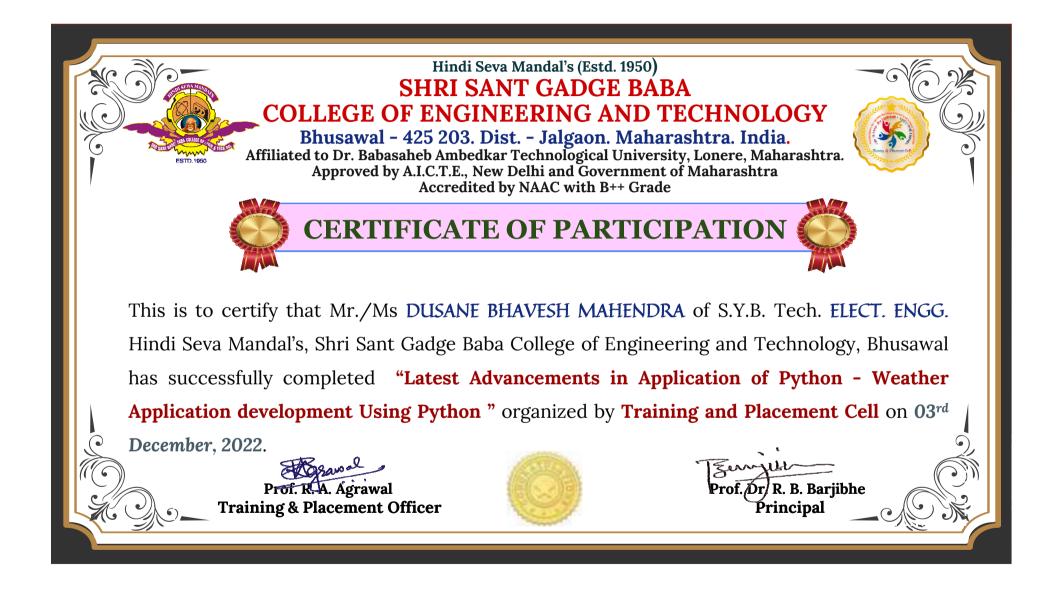

#### HINDI SEVA MANDAL'S (ESTD. 1950) SHRI SANT GADGE BABA COLLEGE OF ENGINEERING & TECHNOLOGY

|            |         | 4. Awareness of T                                                                                     | rends in Tech                      | nology                         |                                                                              |
|------------|---------|-------------------------------------------------------------------------------------------------------|------------------------------------|--------------------------------|------------------------------------------------------------------------------|
| Sr.<br>No. | Year    | Name of the capacity<br>development and skills<br>enhancement program                                 | Period<br>(from date -<br>to date) | No. of<br>Students<br>Enrolled | Name of the<br>agencies/experts<br>involved with contact<br>details (if any) |
| I          | 2022-23 | A Bootcamp on Data<br>Science : Latest<br>Technological Trends in<br>Industry                         | 23-07-2022                         | 511                            | Mr. Mihir Shekhar,<br>Skill Academy                                          |
| 2          | 2022-23 | A Master Class Program on<br>Web Development : New<br>Industry trends and skills<br>expected          | 14-10-2022                         | 223                            | Mr. Praveen Kumar,<br>Zuno Monster                                           |
| 3          | 2022-23 | A Workshop on Recent<br>Cyber Crime and<br>Preventions with Recent<br>trends in Industry              | 05-11-2022                         | 656                            | Mr. Santosh Mundhe,<br>The Innovative<br>Solutions, Nashik                   |
| 4          | 2022-23 | Latest Advancements in<br>Application of Python -<br>Weather Application<br>development Using Python  | 03-12-2022                         | 355                            | Mr. Aneeq Dholakia,<br>Edyst                                                 |
| 5          | 2022-23 | An Awareness program for<br>Learning to build Industrial<br>Temperature Alert System<br>with Bolt IOT | 10-12-2022                         | 379                            | Mr. Ashwin Salgacar,<br>Devops Engineer Bolt<br>IoT                          |
| 6          | 2022-23 | A Program on building new<br>applications using Java<br>Programming                                   | 16-12-2022                         | 520                            | Prof. R. A. Agrawal,<br>SSGBCOE&T,Bhusawa                                    |
| 7          | 2022-23 | A Program on Introduction<br>to Data Visualization using<br>Python & Seaborn                          | 18-12-2022                         | 521                            | Mr. Shaurya Sinha,<br>DevTown                                                |

|          | 1100011                         | 1/1                                      |
|----------|---------------------------------|------------------------------------------|
| Sr: No.  | Name of Student                 | Signature                                |
| 1.       | Nisalkar Laxman Santosh         |                                          |
| 2        | Padme Nikhil Santosh            |                                          |
| ··· 3. V | Shirsat Sagar Shashikant        |                                          |
| 4.       | Chaudhari Dnyanesh Ashok        | a-                                       |
| 5.       | Kolekar Soham Kailas            | -10-                                     |
| 6.       | Janjale Rahul Ananda            | 1.1.1.1.1.1.1.1.1.1.1.1.1.1.1.1.1.1.1.1. |
| 7.       | Bhalerao Sarita Gangaram        |                                          |
| 8.       | Dusane Bhavesh Mahendra         | Buschles                                 |
| 9.       | Patil Namrata Sunil             | Rati                                     |
| 10.      | Karan                           | - Carrie                                 |
| H.       | Adakmol Deepak Devidas          | Dut                                      |
| 12.      | Shaikh Mohamad Azain Hasinoddin | Shaubh                                   |
| 13.      | Adhav Prem Devidas              |                                          |
| 14.      | Bhoge Rajas Sunil               | 1283401-                                 |
| 15.      | Bhole Bhushan Govardhan         | The.                                     |
| 16.      | Chaudhari Tejas Dilip           | E-chaudhani.                             |
| 17.      | Chaudhari Umesh Ghanshyam       | Atchnucher'                              |
| 18.      | Chavan Purva Arvind             | Brann                                    |
| 19.      | Dhande Gunjan Vijay             | Chande                                   |
| 20.      | Gajare Rahul Ravindra           | Bastan                                   |
| 21.      | Ingale Darshan Pramod           | Argas.                                   |
| 22.      | Ingle Sumit Rajesh              | Rengale                                  |
| 93.      | which one Tinesh                | 6th                                      |