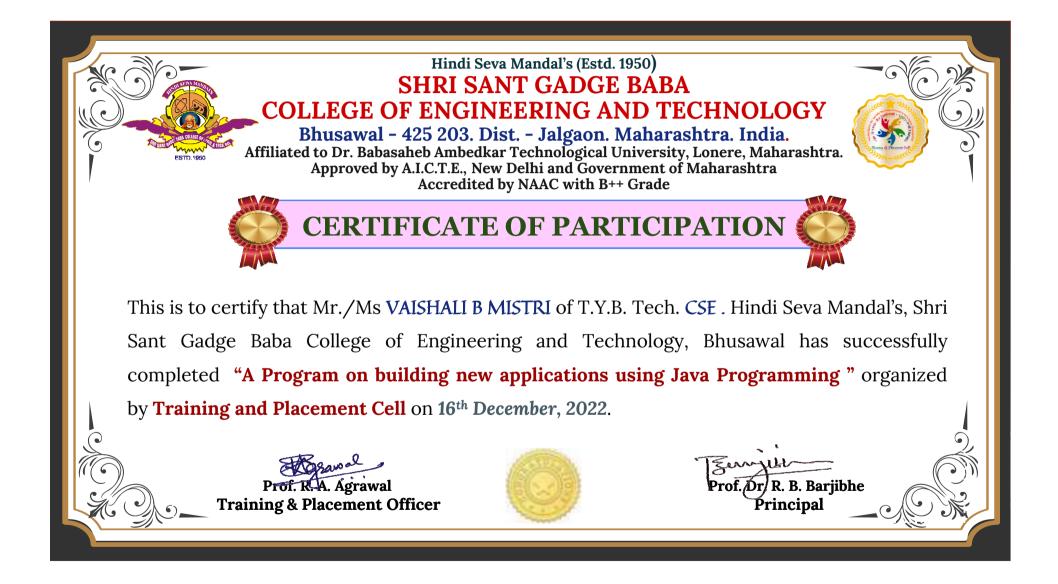

#### HINDI SEVA MANDAL'S (ESTD. 1950) SHRI SANT GADGE BABA COLLEGE OF ENGINEERING & TECHNOLOGY

|            |         | 4. Awareness of T                                                                                     | rends in Tech                      | nology                         |                                                                              |
|------------|---------|-------------------------------------------------------------------------------------------------------|------------------------------------|--------------------------------|------------------------------------------------------------------------------|
| Sr.<br>No. | Year    | Name of the capacity<br>development and skills<br>enhancement program                                 | Period<br>(from date -<br>to date) | No. of<br>Students<br>Enrolled | Name of the<br>agencies/experts<br>involved with contact<br>details (if any) |
| I          | 2022-23 | A Bootcamp on Data<br>Science : Latest<br>Technological Trends in<br>Industry                         | 23-07-2022                         | 511                            | Mr. Mihir Shekhar,<br>Skill Academy                                          |
| 2          | 2022-23 | A Master Class Program on<br>Web Development : New<br>Industry trends and skills<br>expected          | 14-10-2022                         | 223                            | Mr. Praveen Kumar,<br>Zuno Monster                                           |
| 3          | 2022-23 | A Workshop on Recent<br>Cyber Crime and<br>Preventions with Recent<br>trends in Industry              | 05-11-2022                         | 656                            | Mr. Santosh Mundhe,<br>The Innovative<br>Solutions, Nashik                   |
| 4          | 2022-23 | Latest Advancements in<br>Application of Python -<br>Weather Application<br>development Using Python  | 03-12-2022                         | 355                            | Mr. Aneeq Dholakia,<br>Edyst                                                 |
| 5          | 2022-23 | An Awareness program for<br>Learning to build Industrial<br>Temperature Alert System<br>with Bolt IOT | 10-12-2022                         | 379                            | Mr. Ashwin Salgacar,<br>Devops Engineer Bolt<br>IoT                          |
| 6          | 2022-23 | A Program on building new<br>applications using Java<br>Programming                                   | 16-12-2022                         | 520                            | Prof. R. A. Agrawal,<br>SSGBCOE&T,Bhusawa                                    |
| 7          | 2022-23 | A Program on Introduction<br>to Data Visualization using<br>Python & Seaborn                          | 18-12-2022                         | 521                            | Mr. Shaurya Sinha,<br>DevTown                                                |