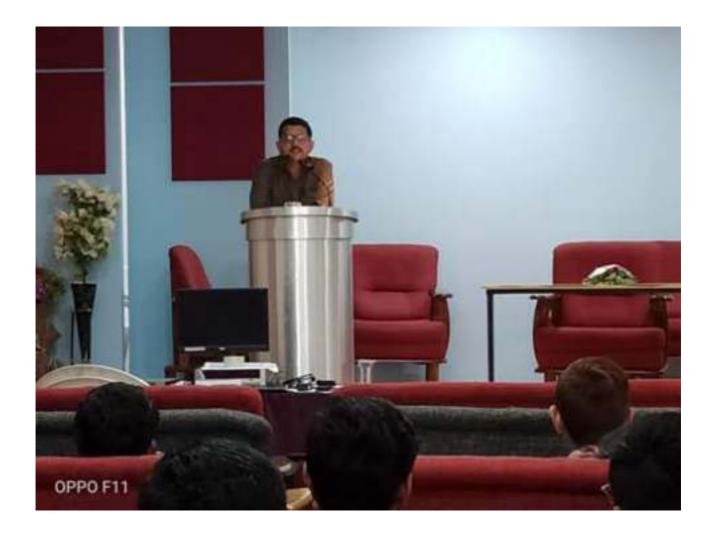

# **NOTICE**

Date: - 22.07.2022

All students of this Institute are informed that a program on "A Bootcamp Data Science: Latest Technological trends in Civil Engineering" is organized on the below schedule:

Date: 23-07-2022 Time: 11.00 AM Venue: E&TC Auditorium Hall

So, all the students are directed to attend the same compulsory on given time.

Prof. R. A. Agrawal [Head - T. & P. Cell] Training & Piacement Uthcer Shri Sant Gadge Baba College of Engineering & Technology. Bhusawal