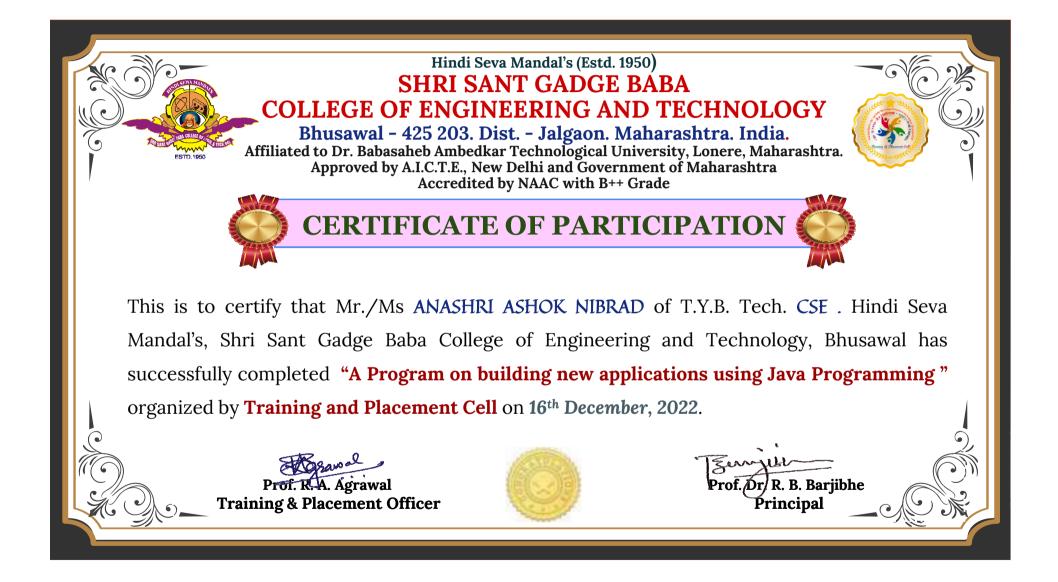

#### HINDI SEVA MANDAL'S (ESTD. 1950) SHRI SANT GADGE BABA COLLEGE OF ENGINEERING & TECHNOLOGY

|            |         | 4. Awareness of T                                                                                     | rends in Tech                      | nology                         |                                                                              |
|------------|---------|-------------------------------------------------------------------------------------------------------|------------------------------------|--------------------------------|------------------------------------------------------------------------------|
| Sr.<br>No. | Year    | Name of the capacity<br>development and skills<br>enhancement program                                 | Period<br>(from date -<br>to date) | No. of<br>Students<br>Enrolled | Name of the<br>agencies/experts<br>involved with contact<br>details (if any) |
| I          | 2022-23 | A Bootcamp on Data<br>Science : Latest<br>Technological Trends in<br>Industry                         | 23-07-2022                         | 511                            | Mr. Mihir Shekhar,<br>Skill Academy                                          |
| 2          | 2022-23 | A Master Class Program on<br>Web Development : New<br>Industry trends and skills<br>expected          | 14-10-2022                         | 223                            | Mr. Praveen Kumar,<br>Zuno Monster                                           |
| 3          | 2022-23 | A Workshop on Recent<br>Cyber Crime and<br>Preventions with Recent<br>trends in Industry              | 05-11-2022                         | 656                            | Mr. Santosh Mundhe,<br>The Innovative<br>Solutions, Nashik                   |
| 4          | 2022-23 | Latest Advancements in<br>Application of Python -<br>Weather Application<br>development Using Python  | 03-12-2022                         | 355                            | Mr. Aneeq Dholakia,<br>Edyst                                                 |
| 5          | 2022-23 | An Awareness program for<br>Learning to build Industrial<br>Temperature Alert System<br>with Bolt IOT | 10-12-2022                         | 379                            | Mr. Ashwin Salgacar,<br>Devops Engineer Bolt<br>IoT                          |
| 6          | 2022-23 | A Program on building new<br>applications using Java<br>Programming                                   | 16-12-2022                         | 520                            | Prof. R. A. Agrawal,<br>SSGBCOE&T,Bhusawa                                    |
| 7          | 2022-23 | A Program on Introduction<br>to Data Visualization using<br>Python & Seaborn                          | 18-12-2022                         | 521                            | Mr. Shaurya Sinha,<br>DevTown                                                |