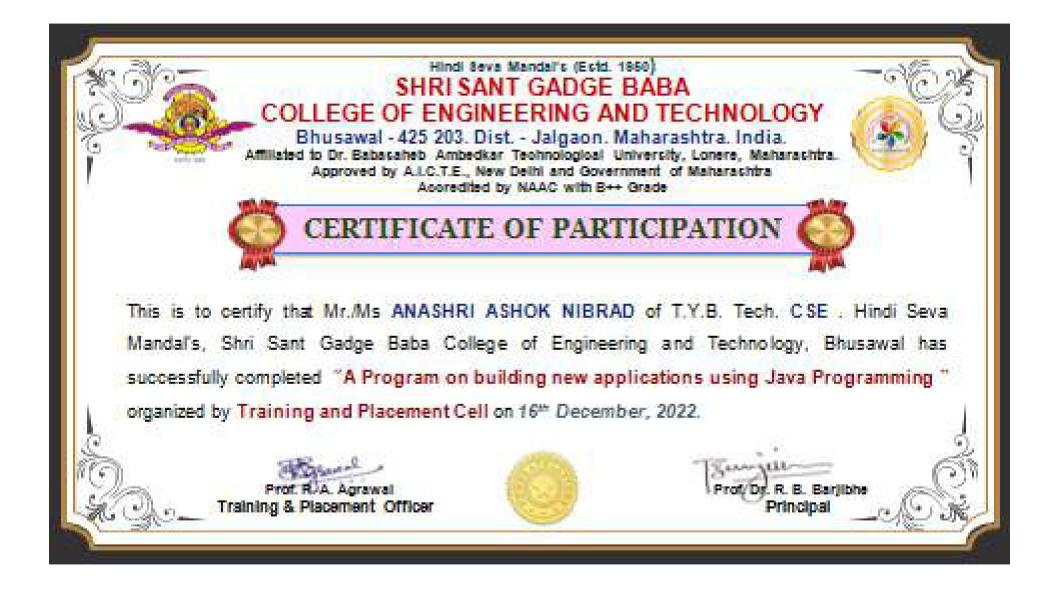

#### HINDI SEVA MANDAL'S (ESTD. 1950) SHRI SANT GADGE BABA COLLEGE OF ENGINEERING & TECHNOLOGY

|            |         | 4. Awareness of T                                                                                     | rends in Tech                      | nology                         |                                                                              |
|------------|---------|-------------------------------------------------------------------------------------------------------|------------------------------------|--------------------------------|------------------------------------------------------------------------------|
| Sr.<br>No. | Year    | Name of the capacity<br>development and skills<br>enhancement program                                 | Period<br>(from date -<br>to date) | No. of<br>Students<br>Enrolled | Name of the<br>agencies/experts<br>involved with contact<br>details (if any) |
| I          | 2022-23 | A Bootcamp on Data<br>Science : Latest<br>Technological Trends in<br>Industry                         | 23-07-2022                         | 511                            | Mr. Mihir Shekhar,<br>Skill Academy                                          |
| 2          | 2022-23 | A Master Class Program on<br>Web Development : New<br>Industry trends and skills<br>expected          | 14-10-2022                         | 223                            | Mr. Praveen Kumar,<br>Zuno Monster                                           |
| 3          | 2022-23 | A Workshop on Recent<br>Cyber Crime and<br>Preventions with Recent<br>trends in Industry              | 05-11-2022                         | 656                            | Mr. Santosh Mundhe,<br>The Innovative<br>Solutions, Nashik                   |
| 4          | 2022-23 | Latest Advancements in<br>Application of Python -<br>Weather Application<br>development Using Python  | 03-12-2022                         | 355                            | Mr. Aneeq Dholakia,<br>Edyst                                                 |
| 5          | 2022-23 | An Awareness program for<br>Learning to build Industrial<br>Temperature Alert System<br>with Bolt IOT | 10-12-2022                         | 379                            | Mr. Ashwin Salgacar,<br>Devops Engineer Bolt<br>IoT                          |
| 6          | 2022-23 | A Program on building new<br>applications using Java<br>Programming                                   | 16-12-2022                         | 520                            | Prof. R. A. Agrawal,<br>SSGBCOE&T,Bhusawa                                    |
| 7          | 2022-23 | A Program on Introduction<br>to Data Visualization using<br>Python & Seaborn                          | 18-12-2022                         | 521                            | Mr. Shaurya Sinha,<br>DevTown                                                |