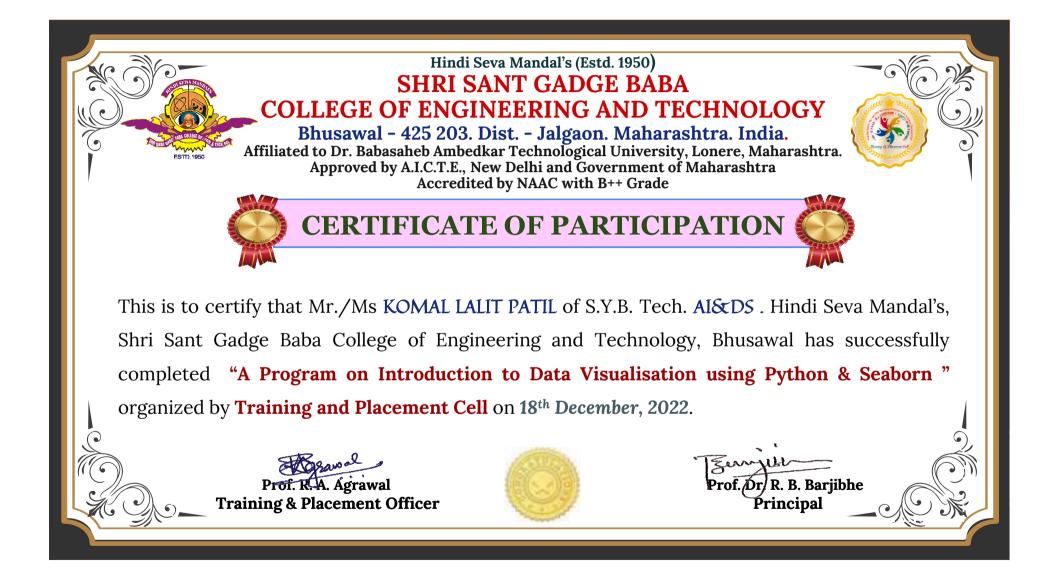

#### HINDI SEVA MANDAL'S (ESTD. 1950) SHRI SANT GADGE BABA COLLEGE OF ENGINEERING & TECHNOLOGY

|            |         | 4. Awareness of T                                                                                     | rends in Tech                      | nology                         |                                                                              |
|------------|---------|-------------------------------------------------------------------------------------------------------|------------------------------------|--------------------------------|------------------------------------------------------------------------------|
| Sr.<br>No. | Year    | Name of the capacity<br>development and skills<br>enhancement program                                 | Period<br>(from date -<br>to date) | No. of<br>Students<br>Enrolled | Name of the<br>agencies/experts<br>involved with contact<br>details (if any) |
| I          | 2022-23 | A Bootcamp on Data<br>Science : Latest<br>Technological Trends in<br>Industry                         | 23-07-2022                         | 511                            | Mr. Mihir Shekhar,<br>Skill Academy                                          |
| 2          | 2022-23 | A Master Class Program on<br>Web Development : New<br>Industry trends and skills<br>expected          | 14-10-2022                         | 223                            | Mr. Praveen Kumar,<br>Zuno Monster                                           |
| 3          | 2022-23 | A Workshop on Recent<br>Cyber Crime and<br>Preventions with Recent<br>trends in Industry              | 05-11-2022                         | 656                            | Mr. Santosh Mundhe,<br>The Innovative<br>Solutions, Nashik                   |
| 4          | 2022-23 | Latest Advancements in<br>Application of Python -<br>Weather Application<br>development Using Python  | 03-12-2022                         | 355                            | Mr. Aneeq Dholakia,<br>Edyst                                                 |
| 5          | 2022-23 | An Awareness program for<br>Learning to build Industrial<br>Temperature Alert System<br>with Bolt IOT | 10-12-2022                         | 379                            | Mr. Ashwin Salgacar,<br>Devops Engineer Bolt<br>IoT                          |
| 6          | 2022-23 | A Program on building new<br>applications using Java<br>Programming                                   | 16-12-2022                         | 520                            | Prof. R. A. Agrawal,<br>SSGBCOE&T,Bhusawa                                    |
| 7          | 2022-23 | A Program on Introduction<br>to Data Visualization using<br>Python & Seaborn                          | 18-12-2022                         | 521                            | Mr. Shaurya Sinha,<br>DevTown                                                |