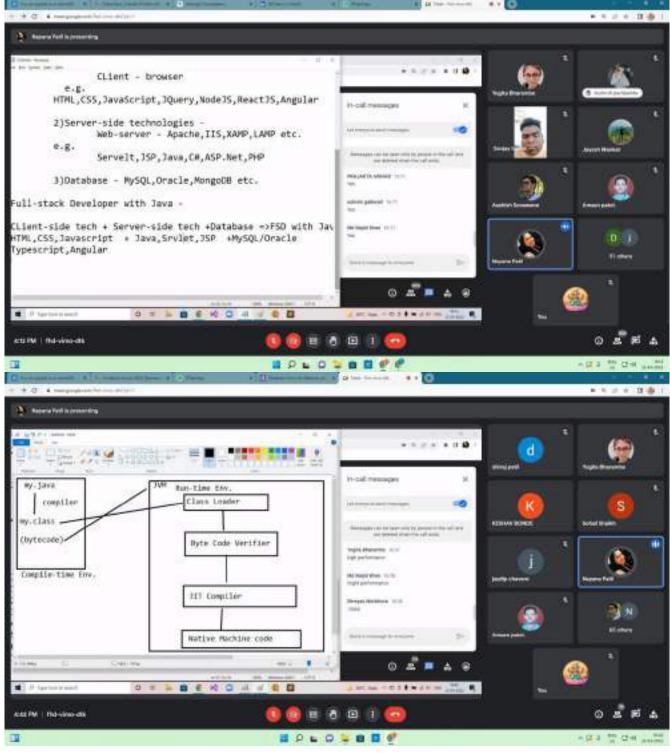

|            |         | 4. Awareness of T                                                               | rends in Tech                      | iology                         |                                                                              |  |
|------------|---------|---------------------------------------------------------------------------------|------------------------------------|--------------------------------|------------------------------------------------------------------------------|--|
| Sr.<br>No. | Year    |                                                                                 | Period<br>(from date -<br>to date) | No. of<br>Students<br>Enrolled | Name of the<br>agencies/experts<br>involved with contact<br>details (if any) |  |
| 1          | 2021-22 | A Program for Latest Trends<br>& Career opportunities in<br>Amazon Web Services | 19-03-2022                         | 289                            | CodeMithra,<br>(ETHNUS CodeMithra)                                           |  |
| 2          | 2021-22 | A Program on Understanding<br>Latest Industry trends in<br>FULL STACK JAVA      | 22-04-2022                         | 452                            | Ms. Kalpana, Profound<br>Edutech Foundation Ltd                              |  |
| 3          | 2021-22 | A Program on Learning<br>"DATA SCIENCE" as per<br>trends in Industry            | 23-04-2022                         | 403                            | Mr. Anuj Dhoundiyal,<br>Skill Academy                                        |  |