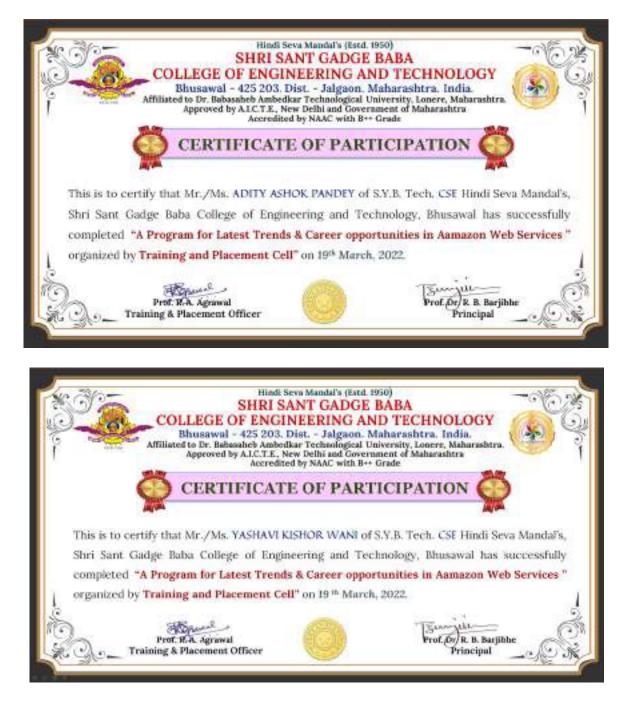

#### **Report on**

"A Program for Latest Trends & Career opportunities in Amazon Web Services"

Programme Center/Organizer: T&P Cell of Shri Sant Gadge Baba College of Engineering & Technology, Bhusawal.

> Program Conducted by: - Code Mithra

> Programme supporting faculty: All T&P Departmental Coordinators

| ► Name of Programme            | A Program for Latest Trends & Career opportunities in<br>Amazon Web Services                                                                                                                                                                                                              |
|--------------------------------|-------------------------------------------------------------------------------------------------------------------------------------------------------------------------------------------------------------------------------------------------------------------------------------------|
| ► Date & Duration of Programme | 19-03-2022, One Day                                                                                                                                                                                                                                                                       |
| ► Venue of Programme           | Seminar Hall (E&TC), SSGBCOE&T, Bhusawal.                                                                                                                                                                                                                                                 |
| ➤ Programme Contents           | <ul> <li>Informed and talked about the latest technology in all the Engineering fields and its Application.</li> <li>Amazon Web Services etc</li> </ul>                                                                                                                                   |
| ➤ Participation Details        | • Total no. of students participated in this 289 students of all the departments.                                                                                                                                                                                                         |
| ➤ Feedback of Students         | <ul> <li>This program aimed at to understand the recent changes in the technology and their application. All the participants consciously learned various changes in the technology and ask their queries.</li> <li>Overall Feedback of all the participants was satisfactory.</li> </ul> |
| ► Remark                       | The objective of this program fulfilled by the participated students & coordinators.                                                                                                                                                                                                      |