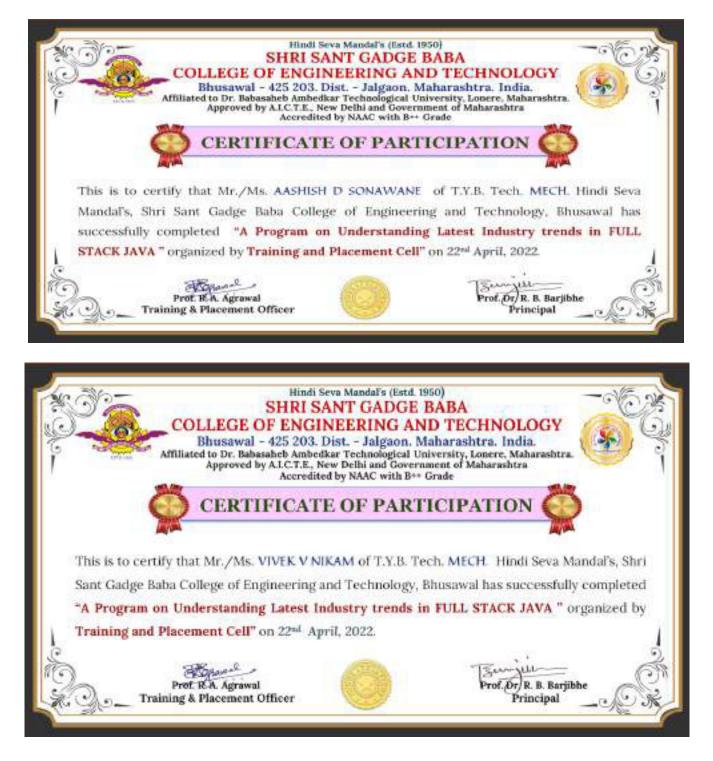

|            |         | 4. Awareness of T                                                               | rends in Tech                      | iology                         |                                                                              |  |
|------------|---------|---------------------------------------------------------------------------------|------------------------------------|--------------------------------|------------------------------------------------------------------------------|--|
| Sr.<br>No. | Year    |                                                                                 | Period<br>(from date -<br>to date) | No. of<br>Students<br>Enrolled | Name of the<br>agencies/experts<br>involved with contact<br>details (if any) |  |
| 1          | 2021-22 | A Program for Latest Trends<br>& Career opportunities in<br>Amazon Web Services | 19-03-2022                         | 289                            | CodeMithra,<br>(ETHNUS CodeMithra)                                           |  |
| 2          | 2021-22 | A Program on Understanding<br>Latest Industry trends in<br>FULL STACK JAVA      | 22-04-2022                         | 452                            | Ms. Kalpana, Profound<br>Edutech Foundation Ltd                              |  |
| 3          | 2021-22 | A Program on Learning<br>"DATA SCIENCE" as per<br>trends in Industry            | 23-04-2022                         | 403                            | Mr. Anuj Dhoundiyal,<br>Skill Academy                                        |  |