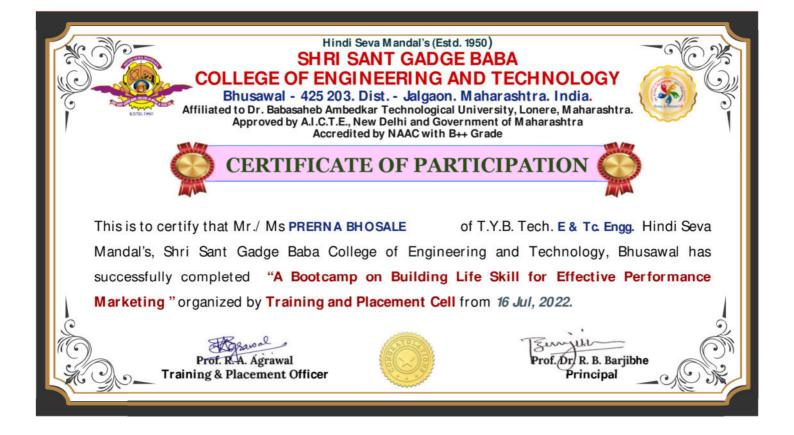

#### Date: 11-07-2023

All the students of this institute are informed that a program on "A Bootcamp on Building Life Skills for Effective Performance Marketing" First Session is arranged on 16<sup>th</sup> Jul 2022 at 3 pm to 5 pm.

Date : 16-07-2023 Time : 3.00 pm to 5.00 pm Venue: Seminar Hall

All the Students compulsory attend this program.

Prof. R. A. Agrawal [Head - T. & P. Cell]

Copy To:

- 1. The Principal
- 2. All HOD's

#### **Report** on

"A Bootcamp on building Life skills for effective Performance Marketing - Session - 1"

- > Programme Center/Organizer: T&P Cell of Shri Sant Gadge Baba College of Engineering & Technology, Bhusawal.
   > Program Conducted by:- Mr. Ayesh Singh
- Frogram Conducted by:- WIT. Ayesh Singh
- > Programme supporting faculty: All T&P Departmental Coordinators

| > Name of Programme             | A Bootcamp on building Life skills for effective Performance<br>Marketing - Session - 1                                                                                                                                                                                                          |
|---------------------------------|--------------------------------------------------------------------------------------------------------------------------------------------------------------------------------------------------------------------------------------------------------------------------------------------------|
| Date & Duration of<br>Programme | 16/07/2022 One Day                                                                                                                                                                                                                                                                               |
| > Venue of Programme            | Seminar Hall (E&TC), SSGBCOE&T, Bhusawal.                                                                                                                                                                                                                                                        |
| > Programme Contents            | Informed and talked about the details of various life skills useful<br>to shape the career curve of the students, ways to excel in them<br>and its practical Application in various sectors.                                                                                                     |
| Participation Details           | Total no. of students participated in this 514 students of all the departments.                                                                                                                                                                                                                  |
| ➤ Feedback of Students          | <ul> <li>This program was aimed at to know and understand the worth of major life skills and to imbibe them on students mind so as to make its application at the work place and in day today life successfully.</li> <li>Overall Feedback of all the participants were satisfactory.</li> </ul> |
| ▶ Remark                        | The objective of this program fulfilled by the participated students & coordinators.                                                                                                                                                                                                             |