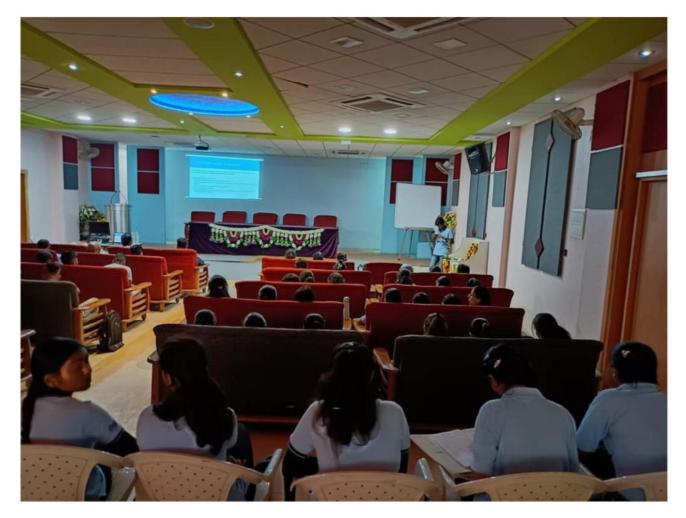

# Report on "Awareness of Yoga in Human Life"

#### Programme Center/Organizer: T&P Cell of Shri Sant Gadge Baba College of Engineering & Technology, Bhusawal.

#### Program Conducted by:- Prof. Y. M. Joshi

► **Programme supporting faculty:** All T&P Departmental Coordinators

| ► Name of Programme             | Awareness of Yoga in Human Life                                                                                                                                              |
|---------------------------------|------------------------------------------------------------------------------------------------------------------------------------------------------------------------------|
| Date & Duration of<br>Programme | 21/06/2023/ One Day                                                                                                                                                          |
| ► Venue of Programme            | Seminar Hall (E&TC), SSGBCOE&T, Bhusawal.                                                                                                                                    |
| > Programme Contents            | Informed and talked about the details of benefits of Yoga in life.<br>Also aware about importance of Yoga for health.                                                        |
| ➤ Participation Details         | Total no. of students participated in this 56 students of all the departments.                                                                                               |
| ➤ Feedback of Students          | <ul> <li>This program was aimed at to know and understand the importance of Yoga for health.</li> <li>Overall Feedback of all the participants were satisfactory.</li> </ul> |
| ► Remark                        | The objective of this program fulfilled by the participated students & coordinators.                                                                                         |

## **Program Photo**

Prepared By: Dr. A. P. Chaudhari

Near Z.T.C., Bhusawal-425203, Dist .- Jalgaon, Maharashtra, India. (02582)224364, 221719, 221720 | www.ssgbcoet.com

कार्यालय, श्री संत गाडगे बाबा अभियांत्रिकी महाविद्यालय, झेड.टी.सी., भुसावळ. दि. २०/०६/२०२३