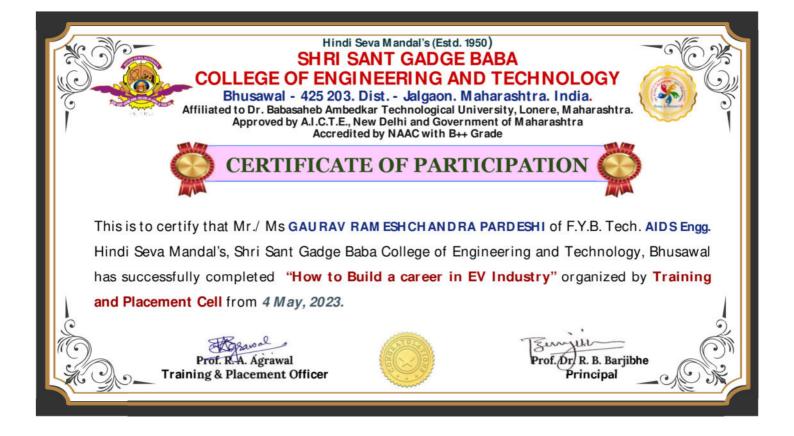

Signature

[Prof. R. A. Agrawal]

Approved / Not Approved

THE PARTY

Near Z.T.C., Bhusawal – 425 203, Dist. - Jalgaon, Maharashtra, India. | (02582) 224364, 221719, 221720 | www.ssgbcoet.com