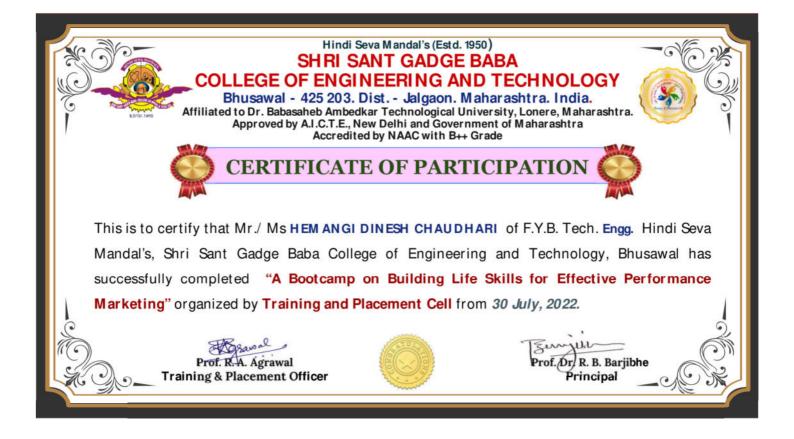

#### Date: 11-07-2023

All the students of this institute are informed that a program on "A Bootcamp on Building Life Skills for Effective Performance Marketing" First Session is arranged on 16<sup>th</sup> Jul 2022 at 3 pm to 5 pm.

#### **Report** on

"A Bootcamp on building Life skills for effective Performance Marketing - Session - 1"

- > Programme Center/Organizer: T&P Cell of Shri Sant Gadge Baba College of Engineering & Technology, Bhusawal.
   > Program Conducted by:- Mr. Ayesh Singh
- Frogram Conducted by:- WIT. Ayesh Singh
- > Programme supporting faculty: All T&P Departmental Coordinators

| > Name of Programme             | A Bootcamp on building Life skills for effective Performance<br>Marketing - Session - 1                                                                                                                                                                                                          |
|---------------------------------|--------------------------------------------------------------------------------------------------------------------------------------------------------------------------------------------------------------------------------------------------------------------------------------------------|
| Date & Duration of<br>Programme | 16/07/2022 One Day                                                                                                                                                                                                                                                                               |
| > Venue of Programme            | Seminar Hall (E&TC), SSGBCOE&T, Bhusawal.                                                                                                                                                                                                                                                        |
| > Programme Contents            | Informed and talked about the details of various life skills useful<br>to shape the career curve of the students, ways to excel in them<br>and its practical Application in various sectors.                                                                                                     |
| Participation Details           | Total no. of students participated in this 514 students of all the departments.                                                                                                                                                                                                                  |
| ➤ Feedback of Students          | <ul> <li>This program was aimed at to know and understand the worth of major life skills and to imbibe them on students mind so as to make its application at the work place and in day today life successfully.</li> <li>Overall Feedback of all the participants were satisfactory.</li> </ul> |
| ▶ Remark                        | The objective of this program fulfilled by the participated students & coordinators.                                                                                                                                                                                                             |

# TRAINING AND PLACEMENT CELL IN ASSOCIATION WITH IQAC

|         | endance Sheet for <u>A Boot Camp</u> on building<br>Name of Students | Date: 16.07<br>Life shills for el |
|---------|----------------------------------------------------------------------|-----------------------------------|
| Sr. No. | Name of Student                                                      | Signature                         |
| 1.      | Bhole Chetan Ajay                                                    | oBC_                              |
| 2,      | Chaudhari Hemangi Dinesh*                                            | + Haudhavi                        |
| 3.      | Zope Rahul Madhukar                                                  | Dalul                             |
| 4.      | Medhe Yash Manohar                                                   | ymane                             |
| 5.      | NemadeVipul Tushar                                                   | VTIVem ack                        |
| 6.      | Patil Rutik Arun                                                     | Lucin aga                         |
| 7.      | Badgujar Pushkaraj Girish                                            | 0001                              |
| 8.      | Koli Prathamesh Gajanan                                              | P-G. Badqujar.                    |
| 9.      | Patil Dnyaneshwar Dilip                                              | Je hit                            |
| 10.     | Bagu Sakshi Sunil                                                    | -Autor                            |
| 11.     | Chaudhari Mohit Kiransingh                                           | Notourchari                       |
| 12.     | ChaudhariVaibhavGopal                                                | W. G. pedters'                    |
| 13.     | Chaurasiya Somit Umashankar                                          | Acting                            |
| 14.     | Dabhade Sahil Sanjay                                                 | Buchode                           |
| 15.     | Kandelkar Pavan Digamber                                             | Caller                            |
| 16.     | Katole Aditya Dnyaneshwar                                            | Arculus                           |
| 17.     | Khairnar Chaitali Shyam                                              | Chartule                          |
| 18.     | Nemade Chinmay Sudhakar                                              | Glemade -                         |
| 19.     | Patil Chetan Bhushan                                                 | Chelong                           |
| 20.     | Rathod Raj Navalkishor                                               | RB                                |
| 21.     | Sapakale Chetan Nitin                                                |                                   |
| 22.     | Shelar Vivek Bharat                                                  | Rich                              |
| 23.     | Tadavi Ashapak Firoj -                                               | H. F. Top                         |
| 24.     | Tayade Dhiraj Eknath                                                 | And                               |
| Sec. In | Ahire Purva Ravindra                                                 | Ratio                             |