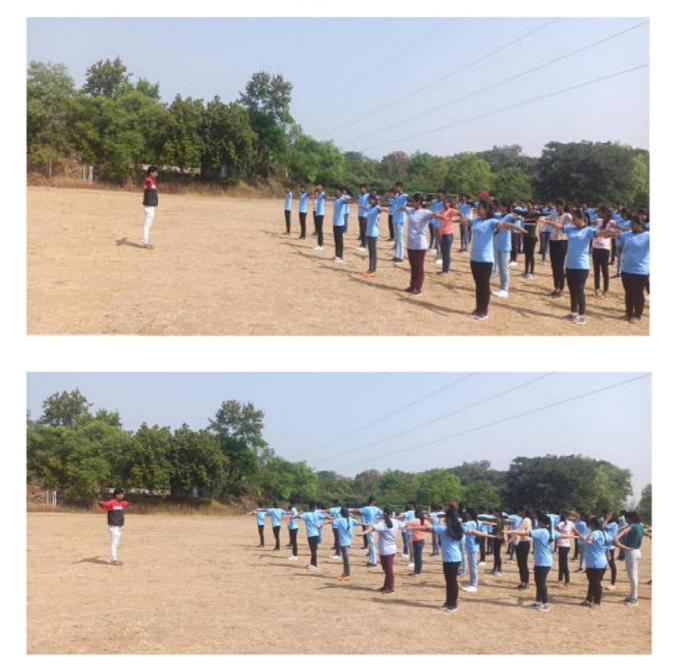

# Report on "Awareness of Yoga in Human Life"

#### Programme Center/Organizer: T&P Cell of Shri Sant Gadge Baba College of Engineering & Technology, Bhusawal.

#### Program Conducted by:- Prof. Y. M. Joshi

► **Programme supporting faculty:** All T&P Departmental Coordinators

| ► Name of Programme             | Awareness of Yoga in Human Life                                                                                                                                              |
|---------------------------------|------------------------------------------------------------------------------------------------------------------------------------------------------------------------------|
| Date & Duration of<br>Programme | 21/06/2023/ One Day                                                                                                                                                          |
| ► Venue of Programme            | Seminar Hall (E&TC), SSGBCOE&T, Bhusawal.                                                                                                                                    |
| > Programme Contents            | Informed and talked about the details of benefits of Yoga in life.<br>Also aware about importance of Yoga for health.                                                        |
| ➤ Participation Details         | Total no. of students participated in this 56 students of all the departments.                                                                                               |
| ➤ Feedback of Students          | <ul> <li>This program was aimed at to know and understand the importance of Yoga for health.</li> <li>Overall Feedback of all the participants were satisfactory.</li> </ul> |
| ► Remark                        | The objective of this program fulfilled by the participated students & coordinators.                                                                                         |

## **Program Photo**

Prepared By: Dr. A. P. Chaudhari

Near Z.T.C., Bhusawal-425203, Dist .- Jalgaon, Maharashtra, India. (02582)224364, 221719, 221720 | www.ssgbcoet.com

कार्यालय, श्री संत गाडगे बाबा अभियांत्रिकी महाविद्यालय, झेड.टी.सी., भुसावळ. दि. २०/०६/२०२३

### हिंदी सेवा मंडळ संचलित श्री संत गाडगे बाबा अभियांत्रिकी महाविद्यालय, भुसावळ

येथे २१ जून - योग दिवस (Yoga's Importance in Life)

आमची संस्था श्री संत गाडगे बाबा अभियांत्रिकी महाविद्यालय, मुसावळ येथे दिनांक २१ जून २०२३ रोजी योग दिवस (Awareness of Yoga in Human Life) करण्यात आला. सदर कार्यक्रमासाठी योग शिक्षक श्री डि.के. सोनी व सौ. संध्या सोनी हे उपस्थित होते. त्यांनी संस्थेतील शिक्षक व शिक्षकेतर कर्मचारी यांना योगाचे प्रात्याक्षिक करुन दाखवले व त्याच बरोबर प्रत्येक योगासनचं फायदे, योगासनांचे महत्व समजावून सांगितले व सर्वांकडून योगासन करुन घेतलो. त्यांमध्ये वृक्षासन, ताडासन, पद्मासन, अनुलोम विलोम, कपाल भाती, शलभासन, भुजंगासन, हास्य योगाचे प्रकार व मेडिटेशन ह्यांचा समावेश होता. सदर कार्यक्रम यशस्वी करण्यासाठी प्रा. योगेश जोशी यांगी परिवर्क करेन दाखवले करण्यासाठी प्रा. योगेश जोशी यांगी परिवर्क करेन दाखवले करण्यासाठी प्रा. योगेश जोशी यांगी स्थान के विलोम, कपाल भाती, शलभासन, भुजंगासन, हास्य योगाचे प्रकार व मेडिटेशन ह्यांचा समावेश होता. सदर कार्यक्रम यशस्वी करण्यासाठी प्रा. योगेश जोशी यांनी परीक्षम घेतले.