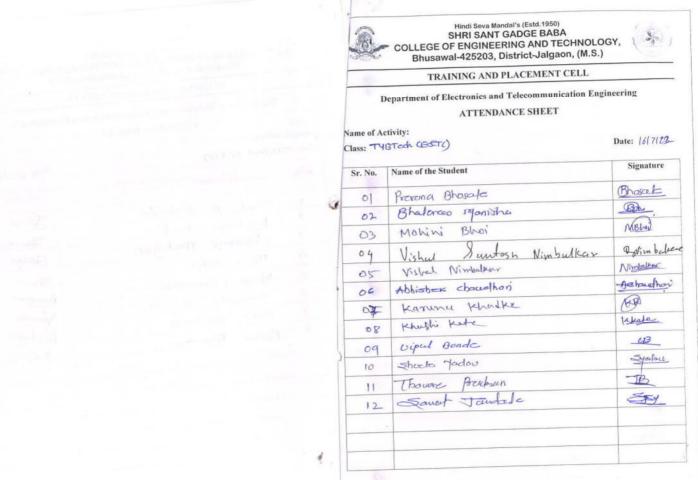

# TRAINING AND PLACEMENT CELL IN ASSOCIATION WITH IQAC

|         | endance Sheet for <u>A Boot Camp</u> on building<br>Name of Students | Date: 16.07<br>Life shills for el |
|---------|----------------------------------------------------------------------|-----------------------------------|
| Sr. No. | Name of Student                                                      | Signature                         |
| 1.      | Bhole Chetan Ajay                                                    | oBC_                              |
| 2,      | Chaudhari Hemangi Dinesh*                                            | + Haudhavi                        |
| 3.      | Zope Rahul Madhukar                                                  | Dalul                             |
| 4.      | Medhe Yash Manohar                                                   | ymane                             |
| 5.      | NemadeVipul Tushar                                                   | VTIVem ack                        |
| 6.      | Patil Rutik Arun                                                     | Lucin aga                         |
| 7.      | Badgujar Pushkaraj Girish                                            | 0001                              |
| 8.      | Koli Prathamesh Gajanan                                              | P-G. Badqujar.                    |
| 9.      | Patil Dnyaneshwar Dilip                                              | Je hit                            |
| 10.     | Bagu Sakshi Sunil                                                    | -Autor                            |
| 11.     | Chaudhari Mohit Kiransingh                                           | Notourchari                       |
| 12.     | ChaudhariVaibhavGopal                                                | W. G. pedters'                    |
| 13.     | Chaurasiya Somit Umashankar                                          | Acting                            |
| 14.     | Dabhade Sahil Sanjay                                                 | Buchode                           |
| 15.     | Kandelkar Pavan Digamber                                             | Caller                            |
| 16.     | Katole Aditya Dnyaneshwar                                            | Arculus                           |
| 17.     | Khairnar Chaitali Shyam                                              | Chartule                          |
| 18.     | Nemade Chinmay Sudhakar                                              | Glemade -                         |
| 19.     | Patil Chetan Bhushan                                                 | Chelong                           |
| 20.     | Rathod Raj Navalkishor                                               | RB                                |
| 21.     | Sapakale Chetan Nitin                                                |                                   |
| 22.     | Shelar Vivek Bharat                                                  | Rich                              |
| 23.     | Tadavi Ashapak Firoj -                                               | H. F. Top                         |
| 24.     | Tayade Dhiraj Eknath                                                 | And                               |
| Sec. In | Ahire Purva Ravindra                                                 | Ratio                             |