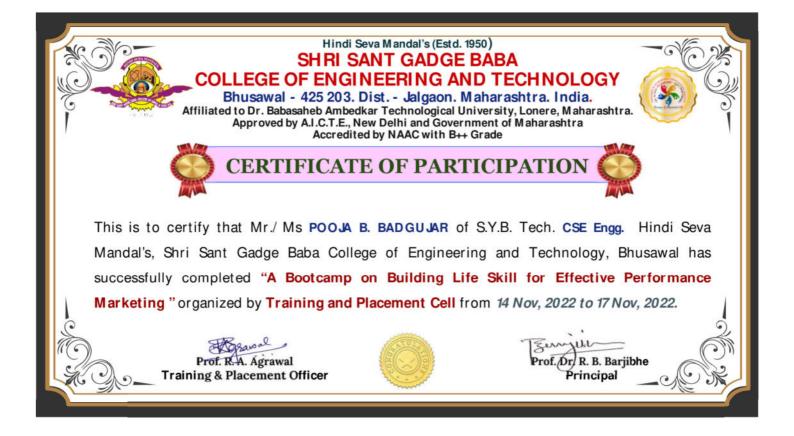

#### Date: 11-07-2023

All the students of this institute are informed that a program on "A Bootcamp on Building Life Skills for Effective Performance Marketing" First Session is arranged on 16<sup>th</sup> Jul 2022 at 3 pm to 5 pm.

Date : 16-07-2023 Time : 3.00 pm to 5.00 pm Venue: Seminar Hall

All the Students compulsory attend this program.

Prof. R. A. Agrawal [Head - T. & P. Cell]

Copy To:

- 1. The Principal
- 2. All HOD's

#### **Report** on

"A Bootcamp on building Life skills for effective Performance Marketing - Session - 1"

- > Programme Center/Organizer: T&P Cell of Shri Sant Gadge Baba College of Engineering & Technology, Bhusawal.
   > Program Conducted by:- Mr. Ayesh Singh
- Frogram Conducted by:- WIT. Ayesh Singh
- > Programme supporting faculty: All T&P Departmental Coordinators

| > Name of Programme             | A Bootcamp on building Life skills for effective Performance<br>Marketing - Session - 1                                                                                                                                                                                                          |
|---------------------------------|--------------------------------------------------------------------------------------------------------------------------------------------------------------------------------------------------------------------------------------------------------------------------------------------------|
| Date & Duration of<br>Programme | 16/07/2022 One Day                                                                                                                                                                                                                                                                               |
| > Venue of Programme            | Seminar Hall (E&TC), SSGBCOE&T, Bhusawal.                                                                                                                                                                                                                                                        |
| > Programme Contents            | Informed and talked about the details of various life skills useful<br>to shape the career curve of the students, ways to excel in them<br>and its practical Application in various sectors.                                                                                                     |
| Participation Details           | Total no. of students participated in this 514 students of all the departments.                                                                                                                                                                                                                  |
| ➤ Feedback of Students          | <ul> <li>This program was aimed at to know and understand the worth of major life skills and to imbibe them on students mind so as to make its application at the work place and in day today life successfully.</li> <li>Overall Feedback of all the participants were satisfactory.</li> </ul> |
| ▶ Remark                        | The objective of this program fulfilled by the participated students & coordinators.                                                                                                                                                                                                             |