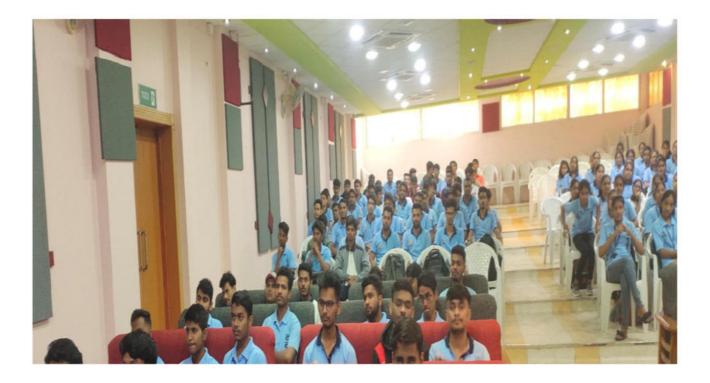

# Report on "Awareness of Yoga in Human Life"

#### Programme Center/Organizer: T&P Cell of Shri Sant Gadge Baba College of Engineering & Technology, Bhusawal.

#### Program Conducted by:- Prof. Y. M. Joshi

► **Programme supporting faculty:** All T&P Departmental Coordinators

| ► Name of Programme             | Awareness of Yoga in Human Life                                                                                                                                              |
|---------------------------------|------------------------------------------------------------------------------------------------------------------------------------------------------------------------------|
| Date & Duration of<br>Programme | 21/06/2023/ One Day                                                                                                                                                          |
| ► Venue of Programme            | Seminar Hall (E&TC), SSGBCOE&T, Bhusawal.                                                                                                                                    |
| > Programme Contents            | Informed and talked about the details of benefits of Yoga in life.<br>Also aware about importance of Yoga for health.                                                        |
| ➤ Participation Details         | Total no. of students participated in this 56 students of all the departments.                                                                                               |
| ➤ Feedback of Students          | <ul> <li>This program was aimed at to know and understand the importance of Yoga for health.</li> <li>Overall Feedback of all the participants were satisfactory.</li> </ul> |
| ► Remark                        | The objective of this program fulfilled by the participated students & coordinators.                                                                                         |

## **Program Photo**

Prepared By: Dr. A. P. Chaudhari

Near Z.T.C., Bhusawal-425203, Dist .- Jalgaon, Maharashtra, India. (02582)224364, 221719, 221720 | www.ssgbcoet.com

कार्यालय, श्री संत गाडगे बाबा अभियांत्रिकी महाविद्यालय, झेड.टी.सी., भुसावळ. दि. २०/०६/२०२३