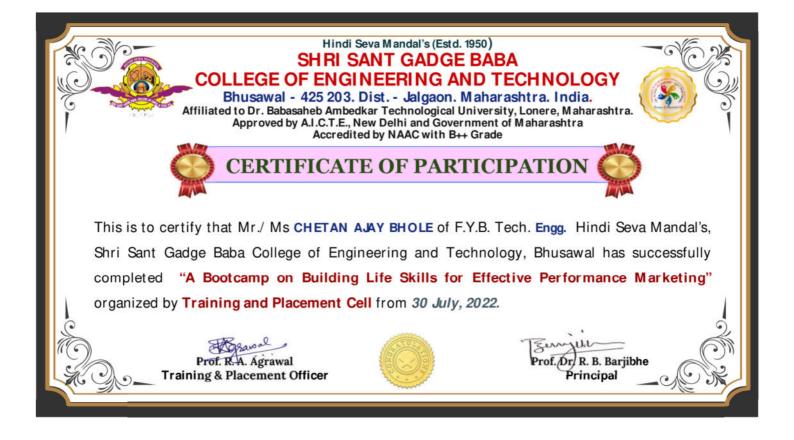

#### Date: 11-07-2023

All the students of this institute are informed that a program on "A Bootcamp on Building Life Skills for Effective Performance Marketing" First Session is arranged on 16<sup>th</sup> Jul 2022 at 3 pm to 5 pm.

Date : 16-07-2023 Time : 3.00 pm to 5.00 pm Venue: Seminar Hall

All the Students compulsory attend this program.

Prof. R. A. Agrawal [Head - T. & P. Cell]

Copy To:

- 1. The Principal
- 2. All HOD's

#### **Report** on

"A Bootcamp on building Life skills for effective Performance Marketing - Session - 1"

- > Programme Center/Organizer: T&P Cell of Shri Sant Gadge Baba College of Engineering & Technology, Bhusawal.
   > Program Conducted by:- Mr. Ayesh Singh
- Frogram Conducted by:- WIT. Ayesh Singh
- > Programme supporting faculty: All T&P Departmental Coordinators

| > Name of Programme             | A Bootcamp on building Life skills for effective Performance<br>Marketing - Session - 1                                                                                                                                                                                                          |
|---------------------------------|--------------------------------------------------------------------------------------------------------------------------------------------------------------------------------------------------------------------------------------------------------------------------------------------------|
| Date & Duration of<br>Programme | 16/07/2022 One Day                                                                                                                                                                                                                                                                               |
| > Venue of Programme            | Seminar Hall (E&TC), SSGBCOE&T, Bhusawal.                                                                                                                                                                                                                                                        |
| > Programme Contents            | Informed and talked about the details of various life skills useful<br>to shape the career curve of the students, ways to excel in them<br>and its practical Application in various sectors.                                                                                                     |
| Participation Details           | Total no. of students participated in this 514 students of all the departments.                                                                                                                                                                                                                  |
| ➤ Feedback of Students          | <ul> <li>This program was aimed at to know and understand the worth of major life skills and to imbibe them on students mind so as to make its application at the work place and in day today life successfully.</li> <li>Overall Feedback of all the participants were satisfactory.</li> </ul> |
| ▶ Remark                        | The objective of this program fulfilled by the participated students & coordinators.                                                                                                                                                                                                             |

# TRAINING AND PLACEMENT CELL IN ASSOCIATION WITH IQAC

|         | endance Sheet for <u>A Boot Camp</u> on building<br>Name of Students | Date: 16.07<br>Life shills for el |
|---------|----------------------------------------------------------------------|-----------------------------------|
| Sr. No. | Name of Student                                                      | Signature                         |
| 1.      | Bhole Chetan Ajay                                                    | oBC_                              |
| 2,      | Chaudhari Hemangi Dinesh*                                            | + Haudhavi                        |
| 3.      | Zope Rahul Madhukar                                                  | Dalul                             |
| 4.      | Medhe Yash Manohar                                                   | ymane                             |
| 5.      | NemadeVipul Tushar                                                   | VTIVem ack                        |
| 6.      | Patil Rutik Arun                                                     | Lucin aga                         |
| 7.      | Badgujar Pushkaraj Girish                                            | 0001                              |
| 8.      | Koli Prathamesh Gajanan                                              | P-G. Badqujar.                    |
| 9.      | Patil Dnyaneshwar Dilip                                              | Je hit                            |
| 10.     | Bagu Sakshi Sunil                                                    | -Autor                            |
| 11.     | Chaudhari Mohit Kiransingh                                           | Notourchari                       |
| 12.     | ChaudhariVaibhavGopal                                                | W. G. pedters'                    |
| 13.     | Chaurasiya Somit Umashankar                                          | Acting                            |
| 14.     | Dabhade Sahil Sanjay                                                 | Buchode                           |
| 15.     | Kandelkar Pavan Digamber                                             | Caller                            |
| 16.     | Katole Aditya Dnyaneshwar                                            | Arculus                           |
| 17.     | Khairnar Chaitali Shyam                                              | Chartule                          |
| 18.     | Nemade Chinmay Sudhakar                                              | Glemade -                         |
| 19.     | Patil Chetan Bhushan                                                 | Chelong                           |
| 20.     | Rathod Raj Navalkishor                                               | RB                                |
| 21.     | Sapakale Chetan Nitin                                                |                                   |
| 22.     | Shelar Vivek Bharat                                                  | Rich                              |
| 23.     | Tadavi Ashapak Firoj -                                               | H. F. Top                         |
| 24.     | Tayade Dhiraj Eknath                                                 | And                               |
| Sec. In | Ahire Purva Ravindra                                                 | Ratio                             |