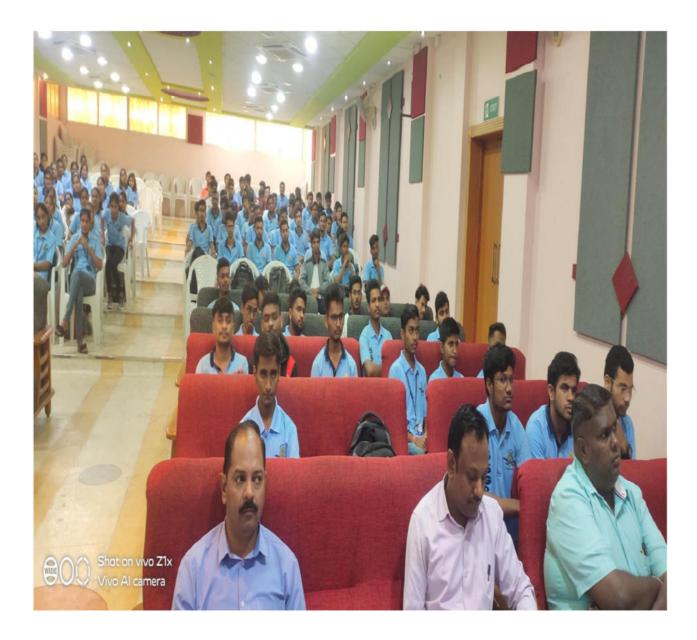

#### **Report** on

"A Bootcamp on building Life skills for effective Performance Marketing - Session - 1"

- > Programme Center/Organizer: T&P Cell of Shri Sant Gadge Baba College of Engineering & Technology, Bhusawal.
   > Program Conducted by:- Mr. Ayesh Singh
- Frogram Conducted by:- WIT. Ayesh Singh
- > Programme supporting faculty: All T&P Departmental Coordinators

| > Name of Programme             | A Bootcamp on building Life skills for effective Performance<br>Marketing - Session - 1                                                                                                                                                                                                          |
|---------------------------------|--------------------------------------------------------------------------------------------------------------------------------------------------------------------------------------------------------------------------------------------------------------------------------------------------|
| Date & Duration of<br>Programme | 16/07/2022 One Day                                                                                                                                                                                                                                                                               |
| > Venue of Programme            | Seminar Hall (E&TC), SSGBCOE&T, Bhusawal.                                                                                                                                                                                                                                                        |
| > Programme Contents            | Informed and talked about the details of various life skills useful<br>to shape the career curve of the students, ways to excel in them<br>and its practical Application in various sectors.                                                                                                     |
| Participation Details           | Total no. of students participated in this 514 students of all the departments.                                                                                                                                                                                                                  |
| ➤ Feedback of Students          | <ul> <li>This program was aimed at to know and understand the worth of major life skills and to imbibe them on students mind so as to make its application at the work place and in day today life successfully.</li> <li>Overall Feedback of all the participants were satisfactory.</li> </ul> |
| ▶ Remark                        | The objective of this program fulfilled by the participated students & coordinators.                                                                                                                                                                                                             |

Near Z.T.C., Bhusawal-425203, Dist .- Jalgaon, Maharashtra, India. (02582)224364, 221719, 221720 | www.ssgbcoet.com

**Program Photo** 

Prepared By: Dr. A. P. Chaudhari

Near Z.T.C., Bhusawal-425203, Dist .- Jalgaon, Maharashtra, India. (02582)224364, 221719, 221720 | www.ssgbcoet.com