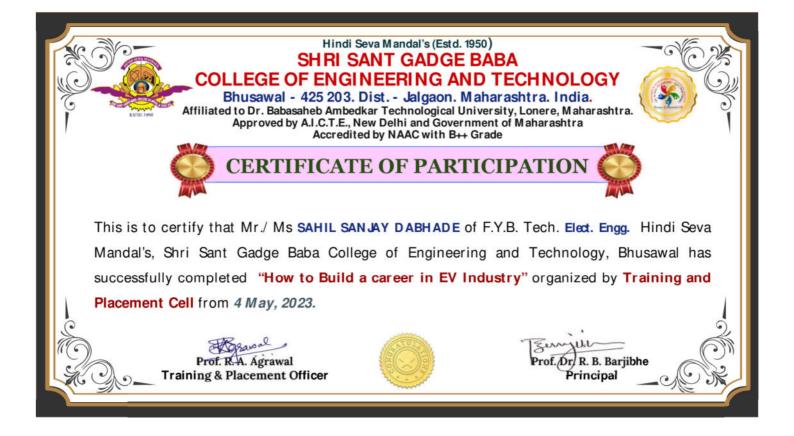

Signature

[Prof. R. A. Agrawal]

Approved / Not Approved

THE PARTY

Near Z.T.C., Bhusawal – 425 203, Dist. - Jalgaon, Maharashtra, India. | (02582) 224364, 221719, 221720 | www.ssgbcoet.com