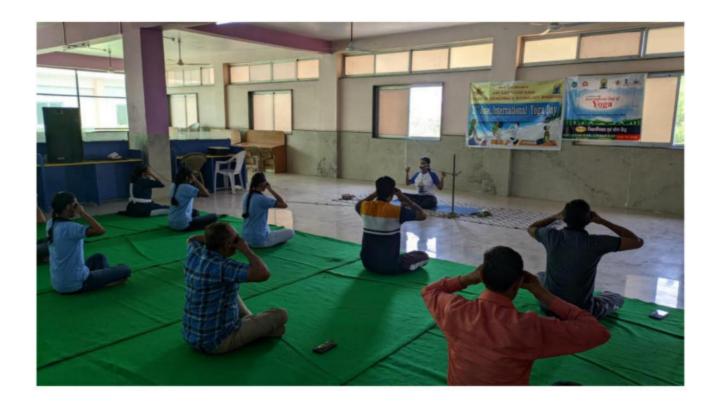

## हिंदी सेवा मंडळ संचलित श्री संत गाडगे बाबा अभियांत्रिकी महाविद्यालय, भुसावळ येथे २१ जून - योग दिवस (Awareness of Yoga)

- आमची संस्था श्री संत गाडगे बाबा अभियांत्रिकी महाविद्यालय, भुसावळ येथे दिनांक २१ जून २०२२ रोजी योग दिवस (Awareness of Yoga) करण्यात आला. सदर कार्यक्रमासाठी योग शिक्षिका कु. दिव्यानी सोनी व श्री प्रविण सोनी हे उपस्थित होते. त्यांनी संस्थेतील विद्यार्थी, शिक्षक व शिक्षकेतर कर्मचारी यांना योगाचे प्रात्याक्षिक करुन दाखवले व त्याच बरोबर प्रत्येक योगासनाचे फायदे, योगासनांचे महत्व समजावून सांगितले व सर्वांकडून योगासन करुन घेतले. त्यामध्ये वृक्षासन, ताडासन, पद्मासन, वज्रासन, अनुलोम विलोम, कपाल भाती, शलभासन, भुजंगासन, प्राणायाम ह्यांचा समावेश होता. सदर कार्यक्रम यशस्वी करण्यासाठी प्रा. योगेश जोशी यांनी परीश्रम घेतले.
- धन्यवाद.

श्री संत गाडगे बाबा अभियांत्रिकी महाविद्यालय, भुसावळ येथील विद्यार्थी, शिक्षक व शिक्षकेतर कर्मचारी योगासन करतांना