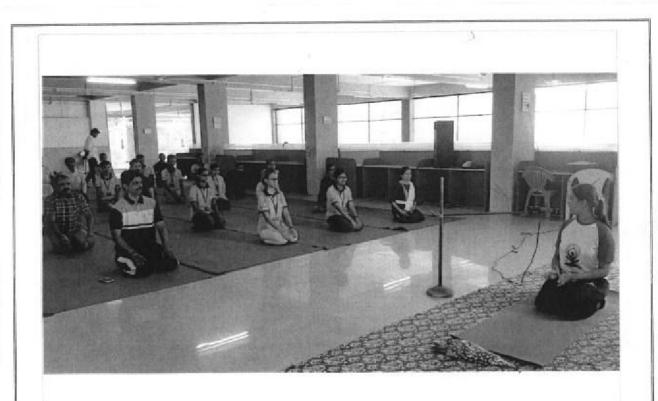

## हिंदी सेवा मंडळ संचलित श्री संत गाडगे बाबा अभियांत्रिकी महाविद्यालय, भुसावळ येथे २१ जून - योग दिवस (Awareness of Yoga)

- आमची संस्था श्री संत गाडगे बाबा अभियांत्रिकी महाविद्यालय, भुसावळ येथे दिनांक २१ जून २०२२ रोजी योग दिवस (Awareness of Yoga) करण्यात आला. सदर कार्यक्रमासाठी योग शिक्षिका कु. दिव्यानी सोनी व श्री प्रविण सोनी हे उपस्थित होते. त्यांनी संस्थेतील विद्यार्थी, शिक्षक व शिक्षकेतर कर्मचारी यांना योगाचे प्रात्याक्षिक करुन दाखवले व त्याच बरोबर प्रत्येक योगासनाचे फायदे, योगासनांचे महत्व समजावून सांगितले व सर्वांकडून योगासन करुन घेतले. त्यामध्ये वृक्षासन, ताडासन, पद्मासन, वज्रासन, अनुलोम विलोम, कपाल भाती, शलभासन, भुजंगासन, प्राणायाम ह्यांचा समावेश होता. सदर कार्यक्रम यशस्वी करण्यासाठी प्रा. योगेश जोशी यांनी परीश्रम घेतले.
- धन्यवाद.

श्री संत गाडगे बाबा अभियांत्रिकी महाविद्यालय, भुसावळ येथील विद्यार्थी, शिक्षक व शिक्षकेतर कर्मचारी योगासन करतांना