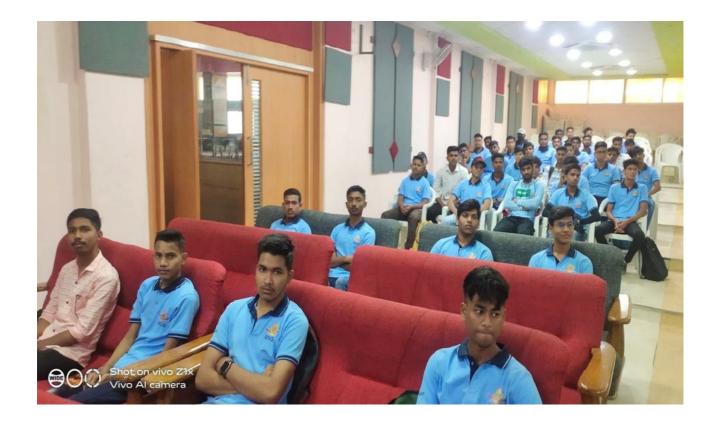

#### **EVENT REPORT**

Subject: - Report on "Communication Skill Seminar"

A Program on "Communication Skill" was organized by T&P Cell in Seminar hall of E&C building on 18/09/2019 at 11:00 am. The event was inaugurated TPO by welcoming Mr. Breejesh Pandey, Business Development Manager, Pearson education India Pvt. Ltd.

There were total 226 students were present for the program (Civil - 34, CSE - 85, - 86 E&C - 11, and Mechanical - 96).