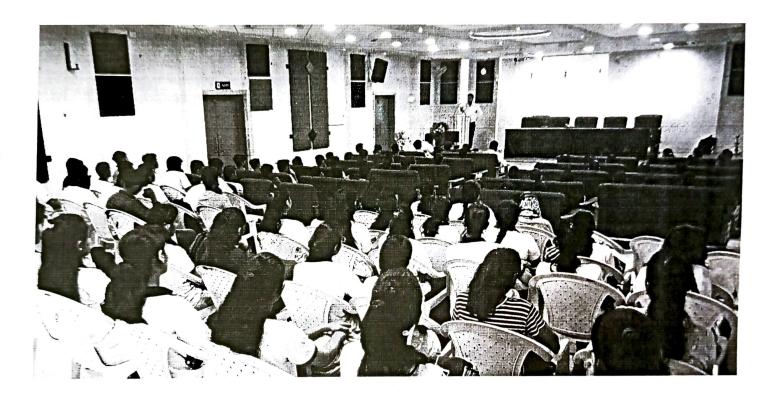

#### **EVENT REPORT**

Subject: - Report on "Communication Skill Seminar"

A Program on "Communication Skill" was organized by T&P Cell in Seminar hall of E&C building on 18/09/2019 at 11:00 am. The event was inaugurated TPO by welcoming Mr. Breejesh Pandey, Business Development Manager, Pearson education India Pvt. Ltd.

There were total 226 students were present for the program (Civil - 34, CSE - 85, - 86 E&C - 11, and Mechanical - 96).