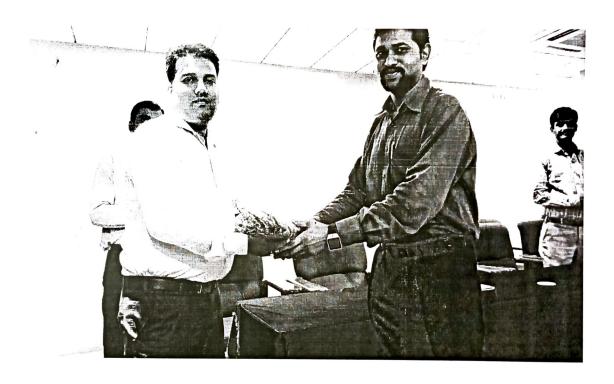

#### **EVENT REPORT**

Subject: - Report on "Communication Skill Seminar"

A Program on "Communication Skill" was organized by T&P Cell in Seminar hall of E&C building on 18/09/2019 at 11:00 am. The event was inaugurated TPO by welcoming Mr. Breejesh Pandey, Business Development Manager, Pearson education India Pvt. Ltd.

The event was keenly organized by Prof. I.D.Paul (TPO) of SSGBCOET with a objective to improve the communication of students of SSGB. The talk with brijesh Pandey lets to understand that communication especially in 'English is very important. The session was aimed on how anyone can get this skill in him or her by using the software made by