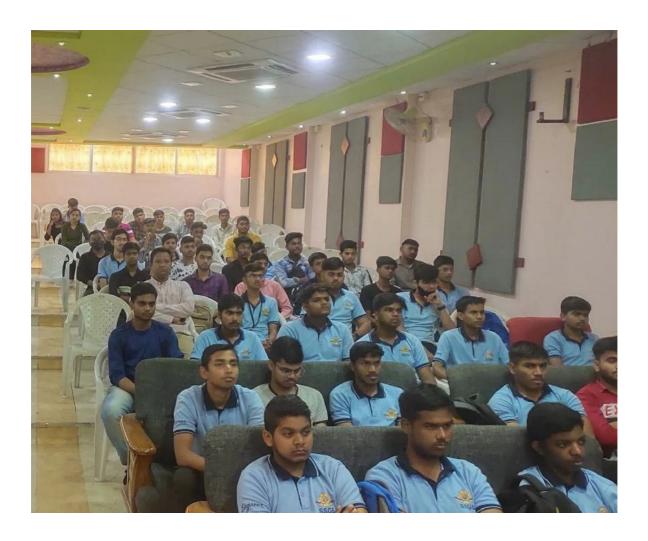

#### **EVENT REPORT**

Subject: - Report on "Communication Skill Seminar"

A Program on "Communication Skill" was organized by T&P Cell in Seminar hall of E&C building on 18/09/2019 at 11:00 am. The event was inaugurated TPO by welcoming Mr. Breejesh Pandey, Business Development Manager, Pearson education India Pvt. Ltd.

There were total 226 students were present for the program (Civil - 34, CSE - 85, - 86 E&C - 11, and Mechanical - 96).