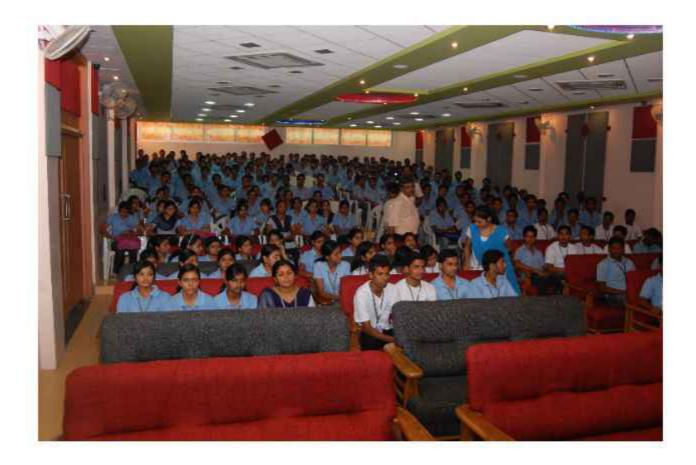

#### NOTICE

Date: - 01.07.2022

Dear Students,

Training and Placement Cell has organized a Program on Personality Development – "Kaam Ki Baat" by Ms. Shivangi Narula having 15+ Years of Industrial Experience in association with Skill Academy by TestBook. All the SY, TY and Final Year Students of all departments are informed to compulsory attend the session in online mode.

#### Glimpse of the Session:

- 1. 5 Areas of Personality Improvement: Physical, Emotional, Mental, Spiritual & Social
- 2. How to improve your Personality & Confidence
- 3. Important skills for Personality Development & many more